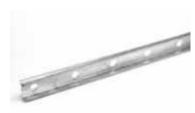

## **Search Results:**

Your search for part number "5604188" returned the following matches:

Part Number: 5604188

Part Type: NS 35/58-AL 2M PERF

Description: Aluminum raised rail, length 2 meters

Datasheet: L001737